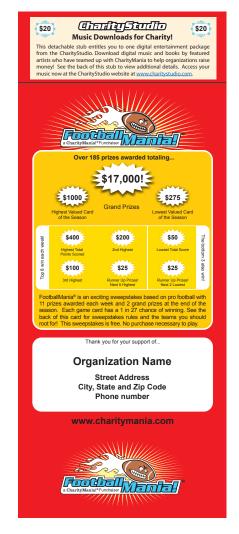

## How to play

FootballMania is an exciting sweepstakes fundraiser based on professional football. You earn 70% profit for every \$20 CharityMania Ticket you sell. Sweepstakes participants can win \$1,000s in prize money based on the results of the football teams printed on the backs of their sweepstakes game cards.

Game cards contain 3 random teams in each of the 17 weeks of the professional football season. To play the game, participants simply add up the points scored by the 3 teams printed on their cards in a given week. Each week, the 8 highest scoring cards, and the 3 lowest scoring cards, win prizes!

#### **Grand Prize Winners**

Game card with the highest 17 week total \$1,000 Game card with the lowest 17 week total \$275 Total Grand Prize money paid \$1,275