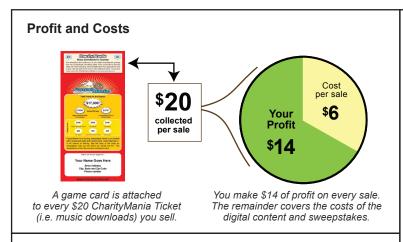

## How to play

FootballMania is an exciting sweepstakes fundraiser based on professional football. You earn 70% profit for every \$20 CharityMania Ticket you sell. Sweepstakes participants can win \$1,000s in prize money based on the results of the football teams printed on the backs of their sweepstakes game cards.