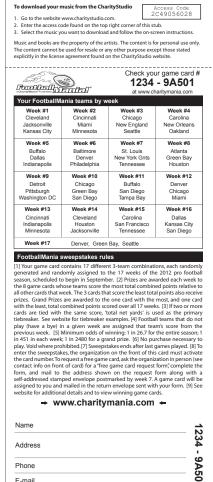

Game cards contain 3 random teams in each of the 17 weeks of the professional football season. To play the game, participants simply add up the points scored by the 3 teams printed on their cards in a given week. Each week, the 8 highest scoring cards, and the 3 lowest scoring cards, win prizes!

#### Winning game card example

Say your game card has these teams one week:

| Team         | Points scored |
|--------------|---------------|
| Chicago      | 42            |
| Green Bay    | 35            |
| San Diego    | 41            |
| Total points | 118           |

If your card's teams score more total points than any other card, then you win the top prize for that week!

## **Odds of Winning**

Win at least once during sweepstakes: 1 in 27

Each week: 1 in 451 Grand Prize: 1 in 2480